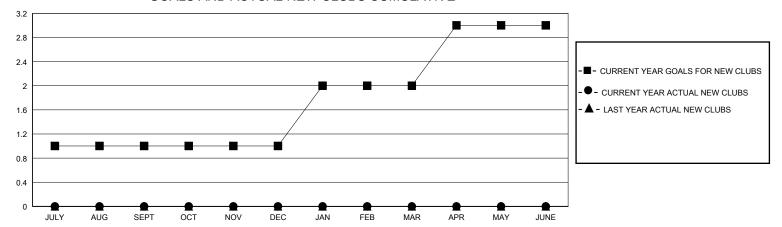

## District 14 P

Results as of: 5/31/2020

| GMT: | LOCATION PENNSYLVANIA | GMT CA |
|------|-----------------------|--------|
|      |                       |        |

|                       | Club          | s         |               |                       | Men                     | nbers                   |                                                    |  |
|-----------------------|---------------|-----------|---------------|-----------------------|-------------------------|-------------------------|----------------------------------------------------|--|
| RESULTS FOR 2019-2020 |               |           |               | RESULTS FOR 2019-2020 |                         |                         |                                                    |  |
| QUARTER               | NEW CLUB GOAL | NEW CLUBS | DROPPED CLUBS | QUARTER MEM           | IBER GROWTH NET<br>GOAL | MEMBER GROWTH<br>ACTUAL | DROPPED<br>MEMBERS ACTUAL<br>(including transfers) |  |
| JULY/AUG/SEPT         | 1             | 0         | 0             | JULY/AUG/SEPT         | 35                      | 15                      | 19                                                 |  |
| OCT/NOV/DEC           | 0             | 0         | 0             | OCT/NOV/DEC           | 35                      | 23                      | 15                                                 |  |
| JAN/FEB/MAR           | 1             | 0         | 0             | JAN/FEB/MAR           | 30                      | 15                      | 24                                                 |  |
| APR/MAY/JUNE          | 1             | 0         | 0             | APR/MAY/JUNE          | 30                      | 0                       | 2                                                  |  |

## GOALS AND ACTUAL NEW CLUBS CUMULATIVE