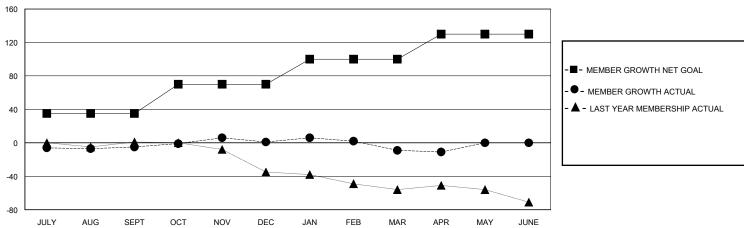

## District 14 P

Results as of: 5/31/2020

| GMT: | LOCATION PENNSYLVANIA | GMT CA |
|------|-----------------------|--------|
|      |                       |        |

|                       | Club          | s         |               |                       | Men                     | nbers                   |                                                    |  |
|-----------------------|---------------|-----------|---------------|-----------------------|-------------------------|-------------------------|----------------------------------------------------|--|
| RESULTS FOR 2019-2020 |               |           |               | RESULTS FOR 2019-2020 |                         |                         |                                                    |  |
| QUARTER               | NEW CLUB GOAL | NEW CLUBS | DROPPED CLUBS | QUARTER MEM           | IBER GROWTH NET<br>GOAL | MEMBER GROWTH<br>ACTUAL | DROPPED<br>MEMBERS ACTUAL<br>(including transfers) |  |
| JULY/AUG/SEPT         | 1             | 0         | 0             | JULY/AUG/SEPT         | 35                      | 15                      | 19                                                 |  |
| OCT/NOV/DEC           | 0             | 0         | 0             | OCT/NOV/DEC           | 35                      | 23                      | 15                                                 |  |
| JAN/FEB/MAR           | 1             | 0         | 0             | JAN/FEB/MAR           | 30                      | 15                      | 24                                                 |  |
| APR/MAY/JUNE          | 1             | 0         | 0             | APR/MAY/JUNE          | 30                      | 0                       | 2                                                  |  |

## GOALS AND ACTUAL MEMBERS CUMULATIVE

| DROPPED CLUBS: 0 |    | 20 CLUBS OF 40 ADDED 1 OR MORE<br>NEW MEMBERS | GENDER DISTRIBUTION  MALE 839 (75.59%)  FEMALE 271 (24.41%) |              |     |
|------------------|----|-----------------------------------------------|-------------------------------------------------------------|--------------|-----|
| DROPPED MEMBERS  |    |                                               | I LIVI/ \LL                                                 | 27 1 (2 173) |     |
| DECEASED         | 20 | CLICK HERE FOR CUMULATIVE                     | TOTAL FAMILY UNIT MEMBERS                                   |              | 207 |
| CLUB CANCELLED   | 0  | MEMBERSHIP DATA                               | FAMILY MEMBERS PAYING HALF                                  |              | 105 |
| OTHER            | 40 |                                               |                                                             |              | 105 |
| TOTAL            | 60 |                                               | 5020                                                        |              |     |